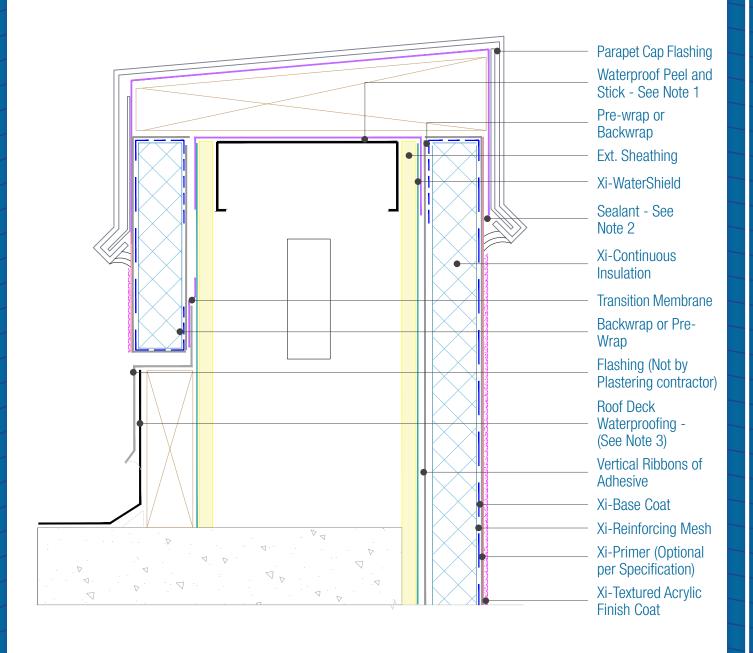

## **WaterShield Xterior Insulation Parapet**

Date. 06-15-2021 | Detail. WSXI.VII.1 v1

## NOTES:

- 1. FXI WaterShield transition and accessory products and installation can be found in the project specifications, product datasheets and the WaterShield Detail.
  2. Sealant should be omitted if the Parapet assembly must drain at this location.
  3. Flashing should extend 2" minimum onto the face of the EIFS.

- 4. Responsibility of the flashing is not necessarily that of the plastering contractor and should be denoted in the contract documents.

DISCLAIMER: FACADESXi details are recommendations that should be used for guidance only. There may be equivalent means of installation that are not shown in FACADESXi assembly details. All FACADESXi products shall be installed in accordance with FACADESXi product datasheets and all applicable building codes and industry standard practices. The design, engineering and final details incorporating any FACADESXi product are the sole responsibility of the project design professional. FACADESXi is not responsible for determining the acceptability and/or applicability of any FACADESXi product or detail for any specific project or condition. FACADESXi disclaims all liability for improper installation, workmanship,or design by a third-party. EXCEPT FOR ANY EXPRESS REPRESENTATIONS AND WARRANTIES BY FACADESXI, ALL IMPLIED WARRANTIES OF ANY KIND, INCLUDING BUT NOT LIMITED TO WARRANTIES OF MERCHANTABILITY OR FITNESS FOR A PARTICULAR PURPOSE OR COMPLIANCE WITH LAWS OR GOVERNMENT RULES OR REGULATIONS APPLICABLE TO THE PROJECT, ARE HEREBY DISCLAIMED. FACADESXI's website should always be consulted for the latest version of any details and/or product information. Contact FACADESXi for any technical assistance.